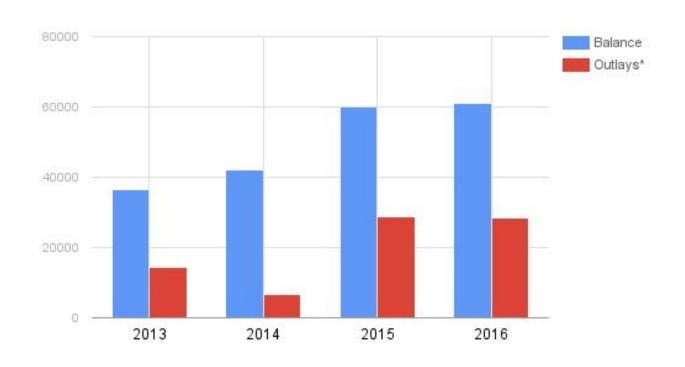

## **NAACL** Treasurer Report

• 2012-2014: period of austerity to build up balance

 Enabled us to fund important organizations and events the last two years

 NAACL12,13 and ACL14 all had surpluses, NAACL15 will be out soon

Balance of 61k in the bank